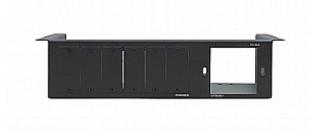

## UTBUS-1xl

Under-the-Table Modular Multi-Connection Solution Enclosure

The UTBUS-1xl is the enclosure of a new modular system. A complete UTBUS system requires the enclosure, a power socket, inserts and a power cord.

## FEATURES

- Power Sockets 8 different "TS" single power socket options are available to accommodate the power requirements worldwide.
- Power Cord 8 different "C-AC" single power cords for each power socket.
- Insert Slots 6.
- Installation Requirement Requires 25.0cm x 13.7cm (9.84" x 5.4") of free space beneath the table.
- Weight 0.6kg (1.32lbs) approx.