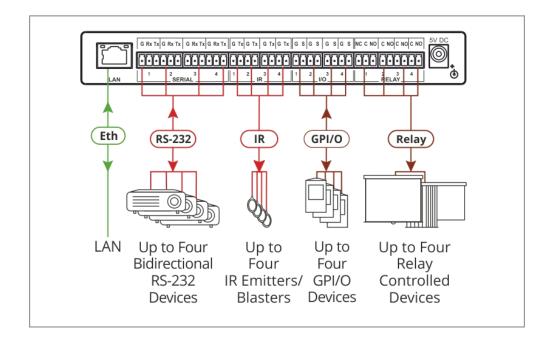

## **SL-240C**

Compact 16-Port Master / Room Controller with PoE

SL-240C is a compact master space controller (Kramer Control brain) with PoE. It can operate over Ethernet with control interfaces that include: four bidirectional RS-232, four IR, four GPI/O, and four relays. It controls devices such as scalers, video displays, audio amplifiers, Blu-ray players, sensors, screens, shades, door locks, and lights. Multiple Kramer Ethernet control gateways can be used to add remote I/O ports.

## **FEATURES**

- Space Controller Controls any AV device/display with its corresponding logic.
- High Performance Architecture Enables a scalable and flexible programming platform.
- 4 RS-232 Bidirectional Control Ports For controlling devices via bi-directional serial control protocols.
- 4 IR Emitter & 1 IR Receiver Control Ports Control devices via IR control protocols and learn commands from IR remotes.
- 4 GPI/O Control Ports Control devices via general purpose I/O ports, program configured as digital input, digital output or analog input interface for controlling sensors, door locks, audio volume and lighting control devices.
- 4 Relay Control Ports Control devices via relay contact closure, such as opening and closing drapes, shades, blinds, and projection screen scrolling.
- Resilient powering with PoE and optional PSU (not included).
- Network Support 10/100/1000Mbps Ethernet.
- LED Indicators I/O port state and system status.
- Software Management Support Kramer Control, API.