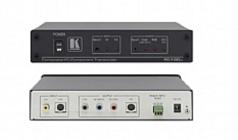

## FC-10Dxl

Composite/s-Video/Component Transcoder

The FC-10Dxl is a high-performance bidirectional transcoder for composite and s-Video (Y/C) signals. The unit converts a composite video or s-Video input through a digital comb filter to a composite and s-Video (Y/C) or component (YUV/RGB) video output.

## TECHNICAL SPECIFICATIONS

|                             | A                                                                                                                               |
|-----------------------------|---------------------------------------------------------------------------------------------------------------------------------|
| INPUTS:                     | 1 composite video on an RCA connector, 1 Y/C on a 4-pin connector.                                                              |
| OUTPUTS:                    | 3 RCA connectors: Y/G, B-Y/B/CV and R-Y/R/C, for use as CV, Y/C, RsGsBs3, or component (Y/B-Y/R-Y); 1 Y/C on a 4-pin connector. |
| BANDWIDTH (-3dB):           | 5MHz.                                                                                                                           |
| DIFF. GAIN:                 | 0.35%.                                                                                                                          |
| DIFF. PHASE:                | 0.25Deg.                                                                                                                        |
| K-FACTOR:                   | 0.4%.                                                                                                                           |
| S/N RATIO:                  | 66.3dB.                                                                                                                         |
| CROSSTALK (all<br>hostile): | <-66dB.                                                                                                                         |
| CONTROLS:                   | Input selector and output format selector push buttons.                                                                         |
| POWER                       | 12V DC, 210mA.                                                                                                                  |
| CONSUMPTION:                |                                                                                                                                 |
| DIMENSIONS:                 | 21.5cm x 16.2cm x 4.4cm (8.46" x 6.38" x 1.73") W, D, H.                                                                        |
| WEIGHT:                     | 0.3kg (0.67lbs) approx.                                                                                                         |
| INCLUDED<br>ACCESSORIES:    | Power supply.                                                                                                                   |
| OPTIONS:                    | RK-1 19" rack adapter.                                                                                                          |