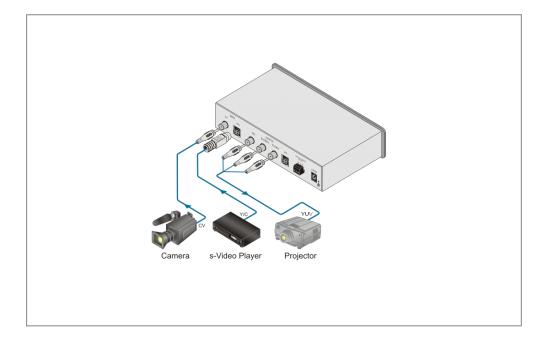

## FC-10Dxl

Composite/s-Video/Component Transcoder

The FC-10Dxl is a high-performance bidirectional transcoder for composite and s-Video (Y/C) signals. The unit converts a composite video or s-Video input through a digital comb filter to a composite and s-Video (Y/C) or component (YUV/RGB) video output.

## TECHNICAL SPECIFICATIONS

|                             | A                                                                                                                               |
|-----------------------------|---------------------------------------------------------------------------------------------------------------------------------|
| INPUTS:                     | 1 composite video on an RCA connector, 1 Y/C on a 4-pin connector.                                                              |
| OUTPUTS:                    | 3 RCA connectors: Y/G, B-Y/B/CV and R-Y/R/C, for use as CV, Y/C, RsGsBs3, or component (Y/B-Y/R-Y); 1 Y/C on a 4-pin connector. |
| BANDWIDTH (-3dB):           | 5MHz.                                                                                                                           |
| DIFF. GAIN:                 | 0.35%.                                                                                                                          |
| DIFF. PHASE:                | 0.25Deg.                                                                                                                        |
| K-FACTOR:                   | 0.4%.                                                                                                                           |
| S/N RATIO:                  | 66.3dB.                                                                                                                         |
| CROSSTALK (all<br>hostile): | <-66dB.                                                                                                                         |
| CONTROLS:                   | Input selector and output format selector push buttons.                                                                         |
| POWER                       | 12V DC, 210mA.                                                                                                                  |
| CONSUMPTION:                |                                                                                                                                 |
| DIMENSIONS:                 | 21.5cm x 16.2cm x 4.4cm (8.46" x 6.38" x 1.73") W, D, H.                                                                        |
| WEIGHT:                     | 0.3kg (0.67lbs) approx.                                                                                                         |
| INCLUDED<br>ACCESSORIES:    | Power supply.                                                                                                                   |
| OPTIONS:                    | RK-1 19" rack adapter.                                                                                                          |